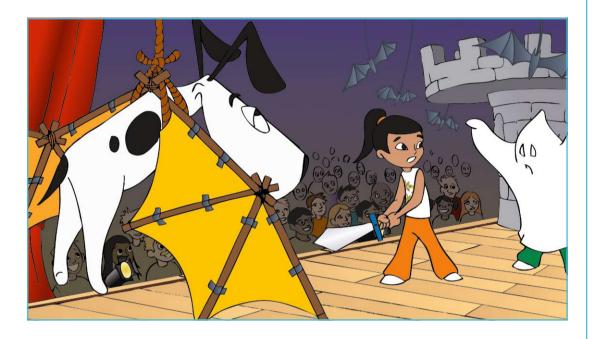

## The problem

Jack, Jill and Zog are at school performing their own play called Ghost of the Bat Cave. Zog doesn't want to be the bat; he would much rather be a ghost or a dangerous dragon.

Can you help Jack and Jill design a bat for their play?